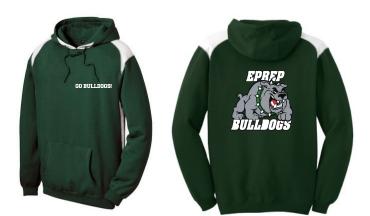

# **E-Prep Sweatshirts**

Various styles available, all with all white "Go Bulldogs!" imprinted on the left chest and the Bulldog Mascot imprinted on full back.

| Size  | S   | -XL  | 22             | XL | 3XL    | . 4>   | ۲L   |
|-------|-----|------|----------------|----|--------|--------|------|
| Price | \$3 | 0.45 | 2XL<br>\$32.00 |    | \$35.0 | 5 \$36 | 6.60 |
| S     | N   | 1    | L              | XL | 2XL    | 3XL    | 4XL  |
| Qty   |     |      |                |    |        |        |      |