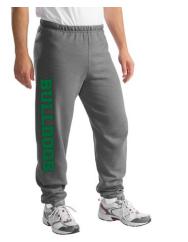

#### **E-Prep Sweatpants**

50/50 blend Oxford Grey sweatpants with elastic waistband and cuffs imprinted with "BULLDOGS" in green along the right leg.