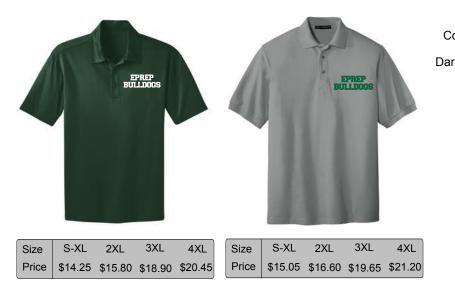

### **E-Prep Polo Shirts**

Dark Green 100% polyester performance polo with "Eprep Bulldogs" embroidered in white on left chest and Cool Grey polo with "Eprep Bulldogs" embroidered in green on left chest.

|          | S | М | L | XL | 2XL | 3XL | 4XL |
|----------|---|---|---|----|-----|-----|-----|
| ool Grey |   |   |   |    |     |     |     |
| rk Green |   |   |   |    |     |     |     |
|          |   |   |   |    |     |     |     |