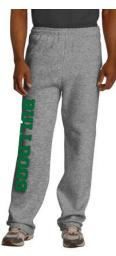

#### **E-Prep Sweatpants**

50/50 blend Oxford Grey sweatpants with elastic waistband and cuffs imprinted with "BULLDOGS" in green along the right leg.