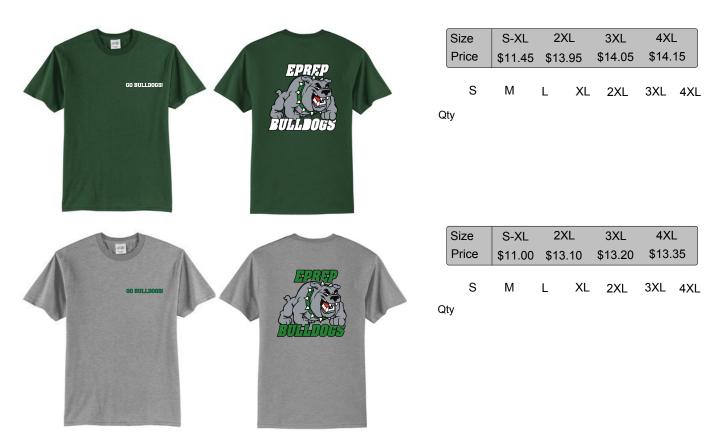

# **E-Prep T-Shirts**

Dark Green & Cool Grey 50/50 Blend T-shirts with "Go Bulldogs" imprinted on left chest & the Bulldog Mascot imprinted on full back.